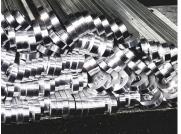

# **CNC Turning:**

- up to 1000 pcs
- tolerance +/-.001"
- up to 10" diameter
- up to 18" length

# **CNC Milling:**

- small to mid size pcs up to 1000pcs
- tolerance +/-.001"
- work envelope of 52" x 30"