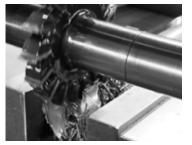

### **CNC Mill/Turn:**

- up to 1000 pcs
- tolerance +/-.001"
- up to 13.75" diameter
- up to 32.5" length

ISO 9001:2015

## **CNC Turning:**

- up to 1000 pcs
- tolerance +/-.001"
- up to 10" diameter
- up to 18" length